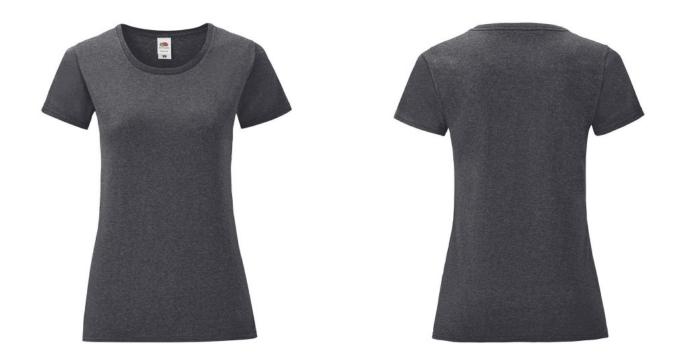

# FRUIT OF THE LOOM, LADIES ICONIC 150T, COTTON T-SHIRT

### **Basic informations**

Size: M

Color: Dark ash gray

## **Specification**

Fruit of the Loom, LADIES ICONIC 150T, women's cotton T-shirt, white. T-shirt made from 52% cotton 48% polyester. T-shirt 150gm / m2. Regular size T-shirt with modern cut, normal collar. Modern design. Branded T-shirt. Branding Type: DTG, screen printing. In pack: 72 Piece